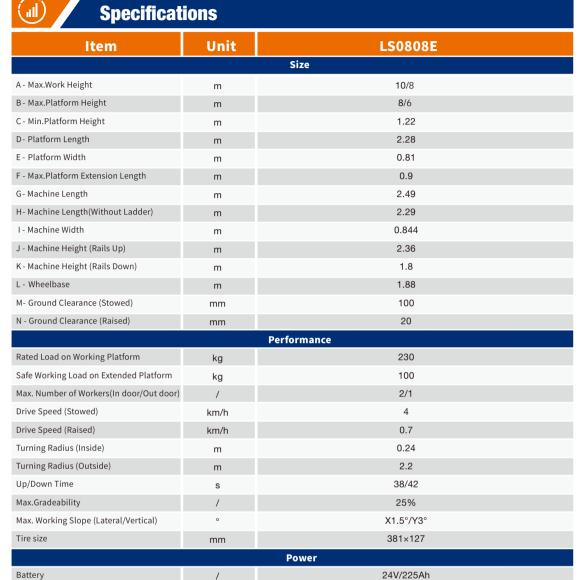

# LS0808E >>

Height Limit Rods

Lithium battery (optional)

Charger

Lifting Motor

Walking motor

Total Weight

Emergency Descent System

Weight

24V/173Ah

24V30A 24VAC/3.3kW

24VAC/0.7kW

2200

Strobe Lights

Steering System

Extension Platform