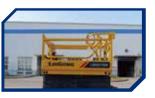

# LS0808E ELECTRIC SCISSOR LIFT

# LS0808E >>

Height Limit Rods

Lithium battery (optional)

Charger

Lifting Motor

Walking motor

Total Weight

Emergency Descent System

Maintenance Bracket

Folding Guardrails

Max.Gradeability 25%