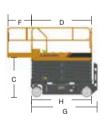

# LS0808E >>

Height Limit Rods

Lithium battery (optional)

Charger

Lifting Motor

Walking motor

Total Weight

Emergency Descent System

Weight

24V/173Ah

24V30A 24VAC/3.3kW

24VAC/0.7kW

2200

Strobe Lights

Steering System

Extension Platform

Maintenance Bracket

Folding Guardrails

Max.Gradeability 25%