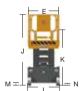

# LS0808E >>

Height Limit Rods

Lithium battery (optional)

Charger

Lifting Motor

Walking motor

Total Weight

Emergency Descent System

Weight

24V/173Ah

24V30A 24VAC/3.3kW

24VAC/0.7kW

2200

Strobe Lights

Steering System

Extension Platform

Maintenance Bracket

Folding Guardrails

Max.Gradeability 25%