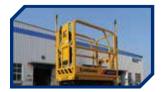

## **■** Secure and Reliable

- Complied with GB/CE/ANSI and other standards;
- The main structural components are welded and electrophoretic automatically, which are rust resistant and durable;
- Standard height limit anti-collision rods for safer operation.

### Intelligent and Efficient

- Automatic display of fault codes for quick troubleshooting;
- Proportional decrease control, smooth and flexible operation;
- Large ground clearance, maximum gradeability 25%;
- Intelligent interconnection, real-time monitoring of working condition data.

### **Standard Features**

- ·Proportional control
- ·Charging protection system
- ·Emergency descent function
- ·Folding guardrails
- ·Adjustable extension platform
- ·Tilt protection system
- ·Side anti-collision function
- ·Load sensor

- ·Automatic braking system
- ·Full actions alert
- ·Anti-trap function
- ·Emergency stop button
- ·Strobe lights
- ·Standard forklift holes
- ·Height limit rods

·220V power on platform

·Lithium battery