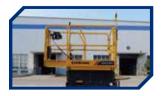

## **■** Secure and Reliable

- Complied with GB/CE/ANSI and other standards;
- The main structural components are welded and electrophoretic automatically, which are rust resistant and durable;
- Standard height limit anti-collision rods for safer operation.

### Intelligent and Efficient

- Automatic display of fault codes for quick troubleshooting;
- Proportional decrease control, smooth and flexible operation;
- Large ground clearance, maximum gradeability 25%;
- Intelligent interconnection, real-time monitoring of working condition data.

### **Standard Features**

- ·Proportional control
- ·Charging protection system
- ·Emergency descent function
- ·Folding guardrails
- ·Adjustable extension platform
- ·Tilt protection system
- ·Side anti-collision function
- ·Load sensor

- ·Automatic braking system
- ·Full actions alert
- ·Anti-trap function
- ·Emergency stop button
- ·Strobe lights
- ·Standard forklift holes
- ·Height limit rods

·220V power on platform

·Lithium battery