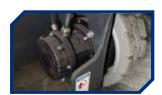

# LS0808E >>

Height Limit Rods

Lithium battery (optional)

Charger

Lifting Motor

Walking motor

Total Weight

Emergency Descent System

Weight

24V/173Ah

24V30A 24VAC/3.3kW

24VAC/0.7kW

2200

Strobe Lights

Steering System

Extension Platform