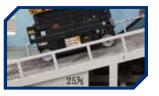

### Intelligent and Efficient

- Automatic display of fault codes for quick troubleshooting;
- Proportional decrease control, smooth and flexible operation;
- Large ground clearance, maximum gradeability 25%;
- Intelligent interconnection, real-time monitoring of working condition data.

Maintenance Bracket

Folding Guardrails

Max.Gradeability 25%