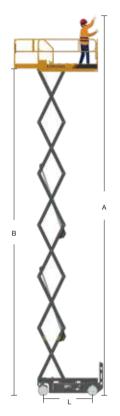

# LS0808E >>

Height Limit Rods

Lithium battery (optional)

Charger

Lifting Motor

Walking motor

Total Weight

Emergency Descent System

Weight

24V/173Ah

24V30A 24VAC/3.3kW

24VAC/0.7kW

2200

Strobe Lights

Steering System

Extension Platform

Maintenance Bracket

Folding Guardrails

Max.Gradeability 25%