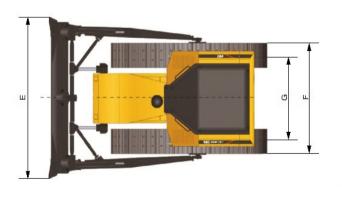

| DIMENSIONS               |          |
|--------------------------|----------|
| A Overall Length         | 5,500 mm |
| B Height to Top of Cab   | 3,380 mm |
| C Track Length on Ground | 2,840 mm |
| D Blade Height           | 1,395 mm |
| E Blade Width            | 3,725 mm |
| F Width over Track       | 2,560 mm |
| G Track Gauge            | 2,000 mm |